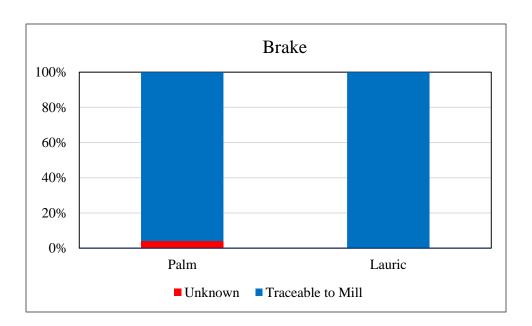

## Wilmar Edible Oils GmbH, Brake

 $Traceability\ Summary\ -\ Supplies\ April\ 2014-March\ 2015$ 

| <b>Overall Traceability</b> | Palm  | Lauric |
|-----------------------------|-------|--------|
| Unknown*                    | 3.3%  | 0.0%   |
| Traceable to mill           | 96.7% | 100.0% |

The charts below represent total volumes of palm and lauric products sourced from various origins into Brake in April 2014 – March 2015:

Last Updated: 10 July 2015