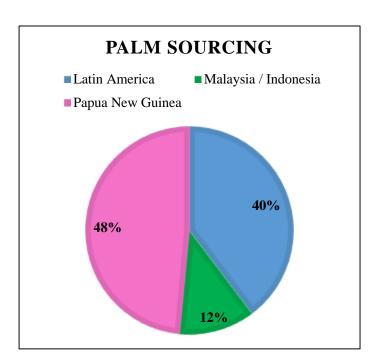

The charts below represent total volumes of palm and lauric products sourced from various origins into Brake in April 2014 – March 2015:

Last Updated: 10 July 2015