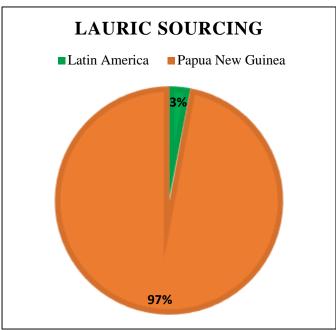

The charts below represent total volumes of palm and lauric products sourced from various origins into Brake in April 2014 – March 2015:

Last Updated: 10 July 2015